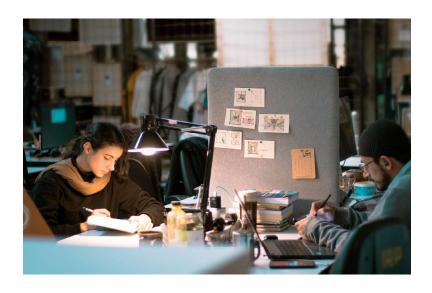

# Projects

Room in room; Built in silent room A private space is designed with upholstered panels to avoid distractions, interruptions and allowing users to work or communicate effectively.

The upholstered furniture brings warmth to the workspace. The combination of wood and textile creates a pleasant and calm atmosphere, resulting in less stress, better mood and more concentration at work.