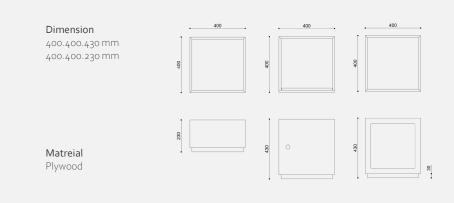

# HABBE

| for Home, Office and Educational Spaces |

Concept Design : Haftohasht Innovation Studio

Detail Design, Fabrication : BLOOSH

Multi fuctional boxes made of plywood material come together to form variations of storge.
Each module is called HABBE. habbe comes in four different moduls; full boxes work as storges that opens from the top side.

### Dimension

440.580.775(mm)