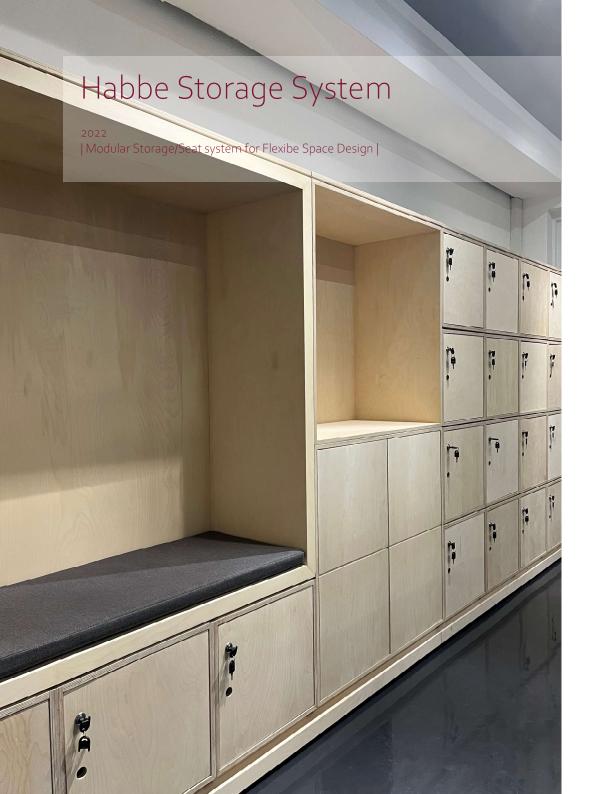

# HABBE

| for Home, Office and Educational Spaces |

Concept Design : Haftohasht Innovation Studio

Detail Design, Fabrication : BLOOSH

Multi fuctional boxes made of plywood material come together to form variations of storge.
Each module is called HABBE. habbe comes in four different moduls; full boxes work as storges that opens from the top side.

### Re-position;

Habbe is perfect for spcaes with changing needs. The arrangement of modules can be adapted to the needs of space. Same pieces, endless arrangements.

Collaborating with Namad Studio, Habbe also comes with felt covers as an option, to add a second texture and a wide color pallet to the set.

Habbe can be customized for each project to meet the maximum function of the space.