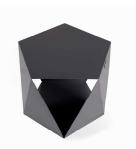

### Dimension

440.580.775(mm)

### Base

Powder-Coated Steel

## Uphostery

Fabric

|     | 8   |                                         |
|-----|-----|-----------------------------------------|
|     | 350 |                                         |
|     |     |                                         |
|     | 500 | 300                                     |
| 005 | 350 | 600                                     |
|     | 8   | San |