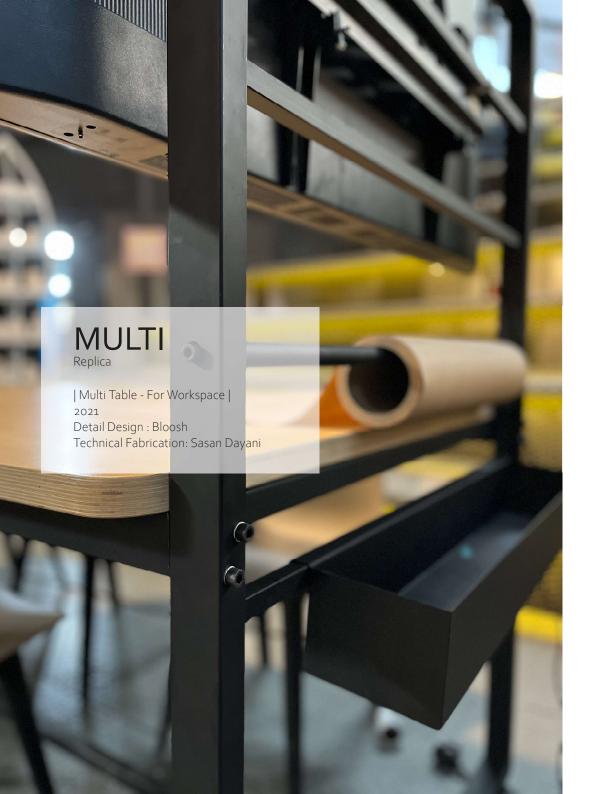

Multi table is a perfect solution for a flexible workspace. It offers all the necessary features for a meeting. A portable package which incorporates TV stand, paper roll holder storage and a mounted lighting. It is an Adaptable workspace that can be reconfigured and rearranged quickly to suit changing requirements.