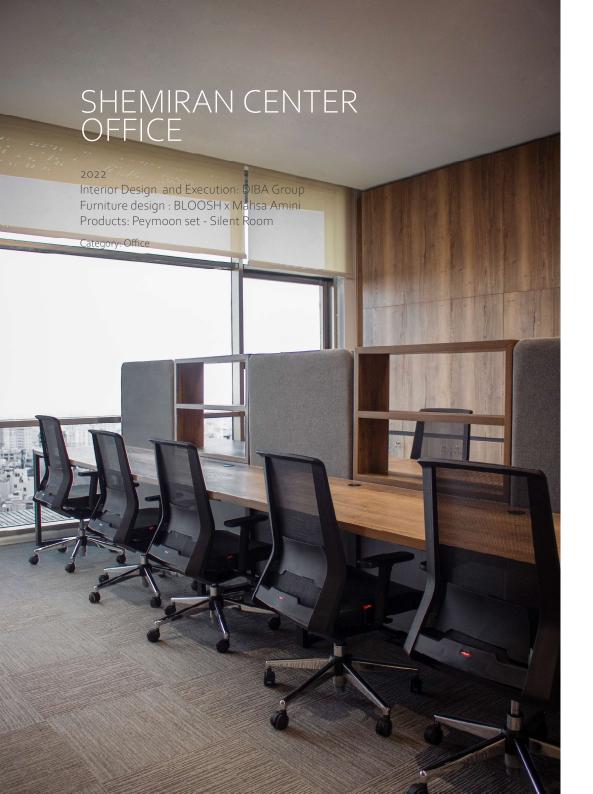

# PEYMOON SET

| Peymoon Office furniture set - Home office and Office like home

Concept, Detail, Fabrication, Productioan : BLOOSH

# Dimension 1800.900 mm 1500.600 mm Base Powder-Coated Steel Uphostery Fabric

A Double face Panel is the main element of this set, which can work as a free standing partition or it can stand around table to provide pivacy and acoustic space. It can also create a simple and easy to manufacture seating along with cubic cushion s that are in two types of 10\*50\*60cm for the seat and 10\*40\*60 for back.