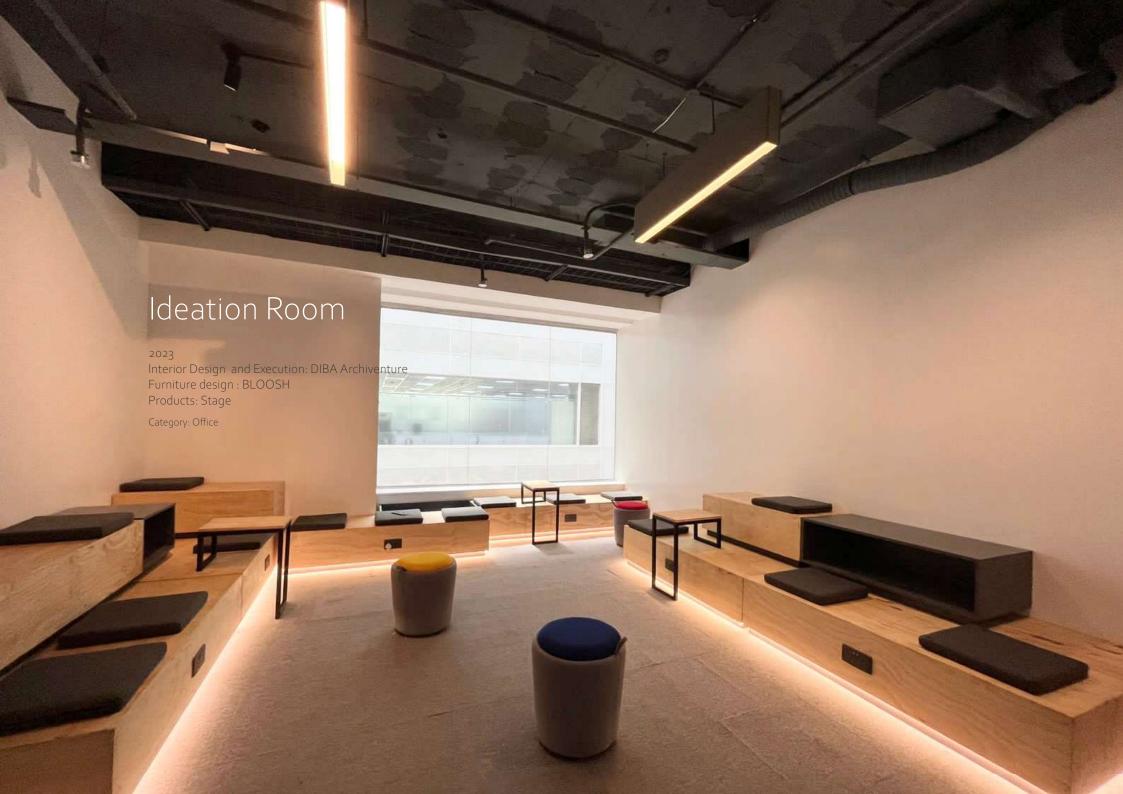

Stage is consisted of fixed modules that combine in different variations and make a set of seats to fit every space. In public spaces, offices and ideation rooms, it provides a perfect set of seat, table and storage.

Mixture of plywood, painted mdf, fabric cushions and metal frame table makes a beautiful and modern combination.

Dimension 440.580.775(mm)

Wooden Part Plywwod

**Uphostery** Fabric

Zero pouf is a flexible spatial element. The modules shape concepts that provide different forms of seating for one or two persons.