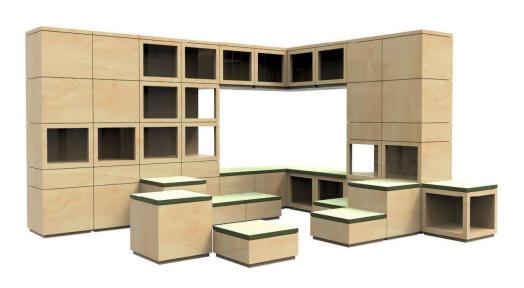

# HABBE

| for Home, Office and Educational Spaces |

Concept Design : Haftohasht Innovation Studio

Detail Design, Fabrication : BLOOSH

Multi fuctional boxes made of plywood material come together to form variations of storge.
Each module is called HABBE. habbe comes in four different moduls; full boxes work as storges that opens from the top side.

### Re-position;

Habbe is perfect for spcaes with changing needs. The arrangement of modules can be adapted to the needs of space. Same pieces, endless arrangements.

Collaborating with Namad Studio, Habbe also comes with felt covers as an option, to add a second texture and a wide color pallet to the set.

Habbe can be customized for each project to meet the maximum function of the space.