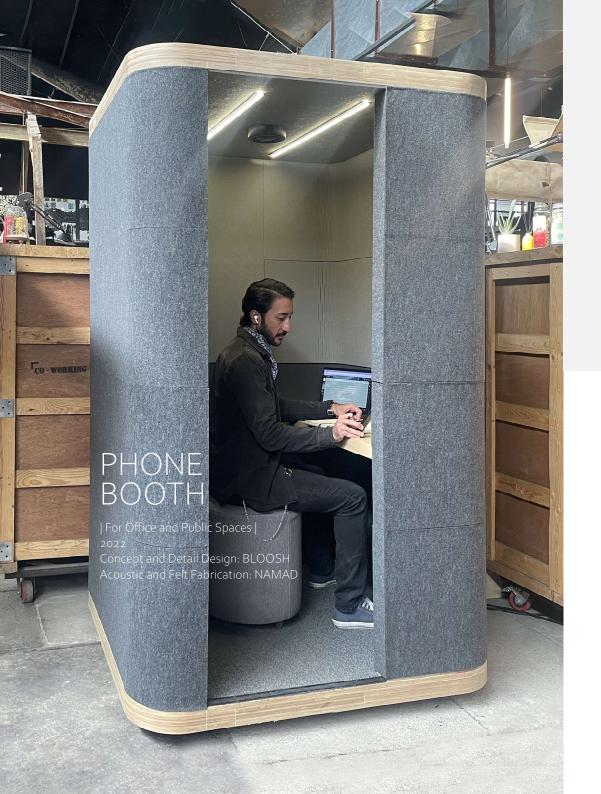

Finishing Material Industrial Felt 4mm / Indutrial Felt 8 mm

Silence booth is a small, enclosed space designed to provide a quiet and private area for individuals to work or make phone calls without distractions. It is ideal for open office environments or other shared spaces where noise levels can be high, making it difficult for people to concentrate or have confidential conversations.

The booth is equipped with soundproofing materials, ventilation, and lighting to create a comfortable and functional space. It also has amenities like power outlets, USB ports, and built-in desks and seating to accommodate various work styles. The booth has a modular design that can be scaled according to the user's need. The booth comes in detached pieces that can be assembled and disassembled easily.