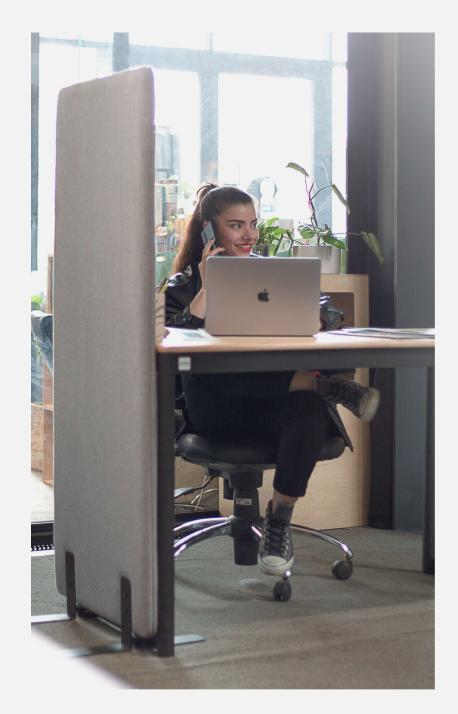

Finishing Material Industrial Felt 4mm / Indutrial Felt 8 mm

Silence booth is a small, enclosed space designed to provide a quiet and private area for individuals to work or make phone calls without distractions. It is ideal for open office environments or other shared spaces where noise levels can be high, making it difficult for people to concentrate or have confidential conversations.

The booth is equipped with soundproofing materials, ventilation, and lighting to create a comfortable and functional space. It also has amenities like power outlets, USB ports, and built-in desks and seating to accommodate various work styles. The booth has a modular design that can be scaled according to the user's need. The booth comes in detached pieces that can be assembled and disassembled easily.