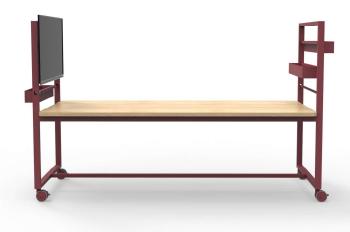

Multi table is a perfect solution for a flexible workspace. It offers all the necessary features for a meeting. A portable package which incorporates TV stand, paper roll holder storage and a mounted lighting. It is an Adaptable workspace that can be reconfigured and rearranged quickly to suit changing requirements.