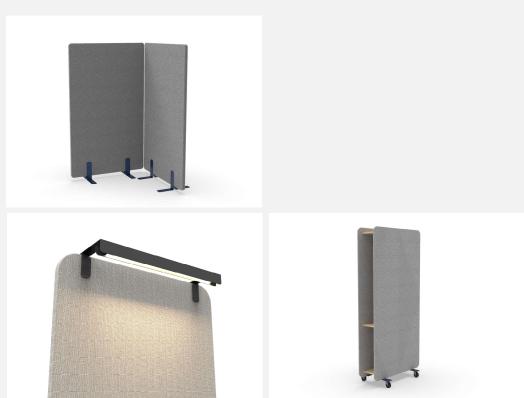

Finishing Material Industrial Felt 4mm / Indutrial Felt 8 mm

Silence booth is a small, enclosed space designed to provide a quiet and private area for individuals to work or make phone calls without distractions. It is ideal for open office environments or other shared spaces where noise levels can be high, making it difficult for people to concentrate or have confidential conversations.

The booth is equipped with soundproofing materials, ventilation, and lighting to create a comfortable and functional space. It also has amenities like power outlets, USB ports, and built-in desks and seating to accommodate various work styles. The booth has a modular design that can be scaled according to the user's need. The booth comes in detached pieces that can be assembled and disassembled easily.