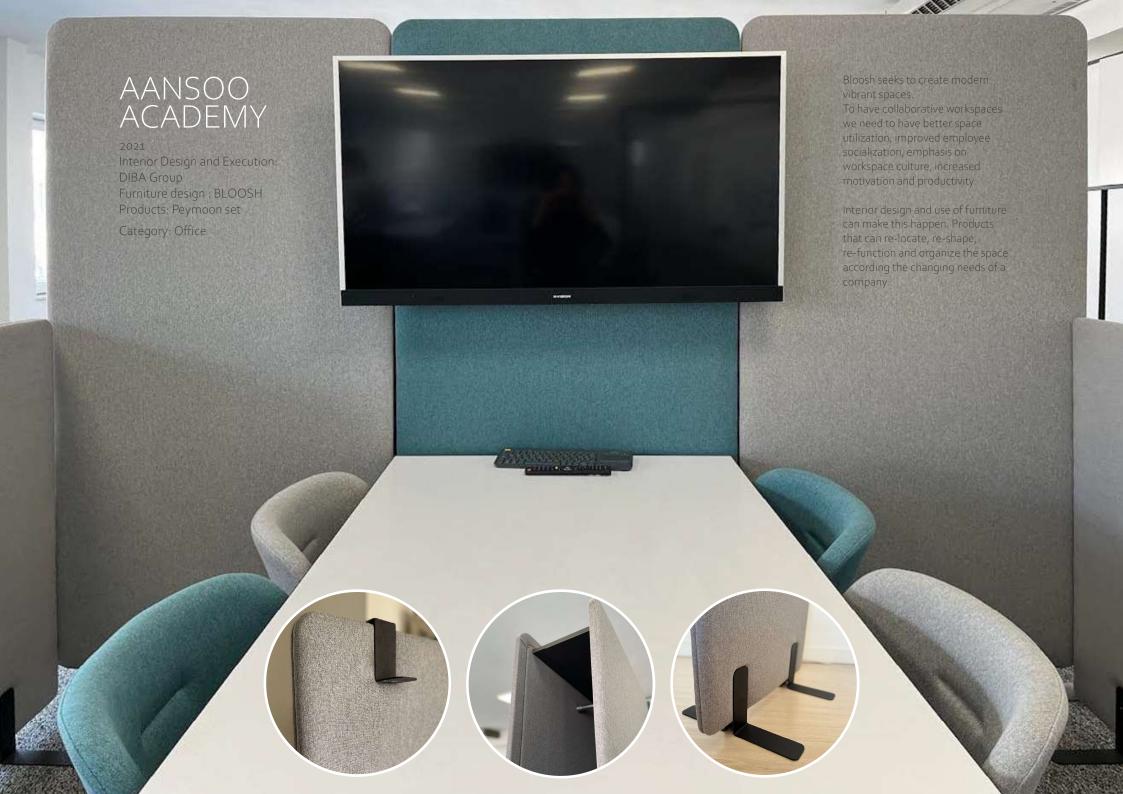

# PEYMOON SET

| Peymoon Office furniture set - Home office and Office like home

Concept, Detail, Fabrication, Productioan : BLOOSH

# Dimension 1800.900 mm 1500.600 mm Base Powder-Coated Steel Uphostery Fabric

A Double face Panel is the main element of this set, which can work as a free standing partition or it can stand around table to provide pivacy and acoustic space. It can also create a simple and easy to manufacture seating along with cubic cushion s that are in two types of 10\*50\*60cm for the seat and 10\*40\*60 for back.