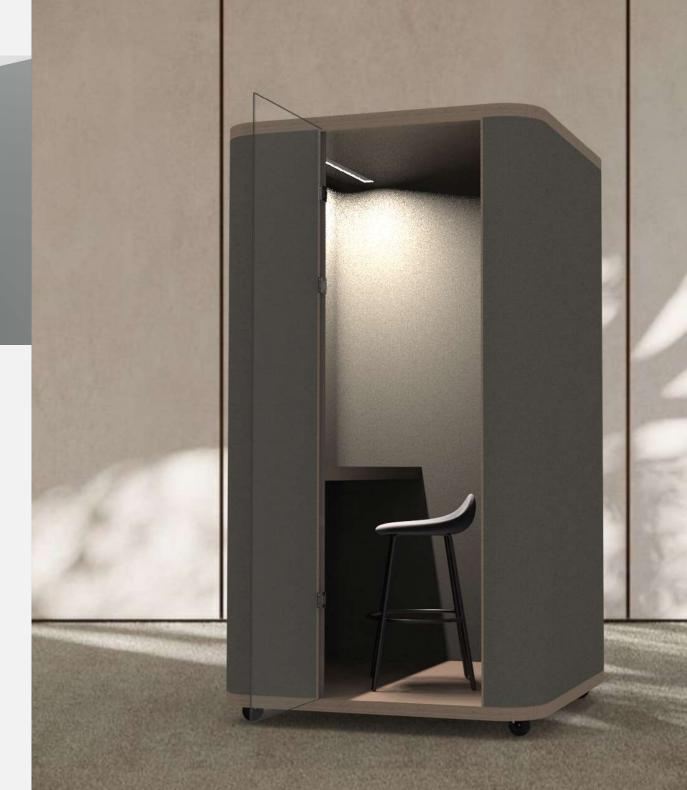

Finishing Material Industrial Felt 4mm / Indutrial Felt 8 mm

Silence booth is a small, enclosed space designed to provide a quiet and private area for individuals to work or make phone calls without distractions. It is ideal for open office environments or other shared spaces where noise levels can be high, making it difficult for people to concentrate or have confidential conversations.

The booth is equipped with soundproofing materials, ventilation, and lighting to create a comfortable and functional space. It also has amenities like power outlets, USB ports, and built-in desks and seating to accommodate various work styles. The booth has a modular design that can be scaled according to the user's need. The booth comes in detached pieces that can be assembled and disassembled easily.