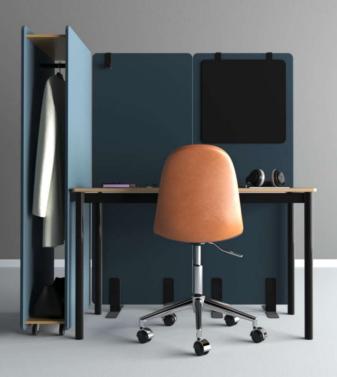

At a time when there are blurred line between home and office spaces, soft seating is a key element to bring the homey feeling to every space.

**Double** 220\*200\*120 Cm

Base Material MDF **Single** 220\*120\*120 Cm

Finishing Material Industrial Felt 4mm / Indutrial Felt 8 mm

Silence booth is a small, enclosed space designed to provide a quiet and private area for individuals to work or make phone calls without distractions. It is ideal for open office environments or other shared spaces where noise levels can be high, making it difficult for people to concentrate or have confidential conversations.

The booth is equipped with soundproofing materials, ventilation, and lighting to create a comfortable and functional space. It also has amenities like power outlets, USB ports, and built-in desks and seating to accommodate various work styles. The booth has a modular design that can be scaled according to the user's need. The booth comes in detached pieces that can be assembled and disassembled easily.