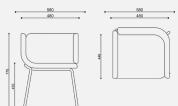

Concept Design : Haftohasht Innovation Studio

Detail Design, Fabrication : BLOOSH







Multi fuctional boxes made of plywood material come together to form variations of storge.
Each module is called HABBE. habbe comes in four different moduls; full boxes work as storges that opens from the top side.







### Re-position;

Habbe is perfect for spcaes with changing needs. The arrangement of modules can be adapted to the needs of space. Same pieces, endless arrangements.

Collaborating with Namad Studio, Habbe also comes with felt covers as an option, to add a second texture and a wide color pallet to the set.

Habbe can be customized for each project to meet the maximum function of the space.





### Dimension

440.580.775(mm)

### Base

Powder-Coated Steel



## Uphostery

Fabric









|     | 8   |                                         |
|-----|-----|-----------------------------------------|
|     | 350 |                                         |
|     |     |                                         |
|     | 500 | 300                                     |
| 005 | 350 | 600                                     |
|     | 8   | San |

Stage is consisted of fixed modules that combine in different variations and make a set of seats to fit every space. In public spaces, offices and ideation rooms, it provides a perfect set of seat, table and storage.

Mixture of plywood, painted mdf, fabric cushions and metal frame table makes a beautiful and modern combination.





Dimension 440.580.775(mm)



Wooden Part Plywwod

**Uphostery** Fabric









Zero pouf is a flexib