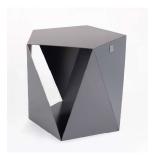

### Dimension

440.580.775(mm)

### Base

Powder-Coated Steel

## Uphostery

Fabric

|     | 8   |                                         |
|-----|-----|-----------------------------------------|
|     | 350 |                                         |
|     |     |                                         |
|     | 500 | 300                                     |
| 005 | 350 | 600                                     |
|     | 8   | San |