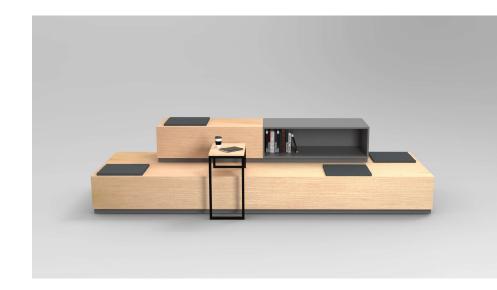

Stage is consisted of fixed modules that combine in different variations and make a set of seats to fit every space. In public spaces, offices and ideation rooms, it provides a perfect set of seat, table and storage.

Mixture of plywood, painted mdf, fabric cushions and metal frame table makes a beautiful and modern combination.

Dimension 440.580.775(mm)

Wooden Part Plywwod

**Uphostery** Fabric

Zero pouf is a flexible spatial element. The modules shape concepts that provide different forms of seating for one or two persons.