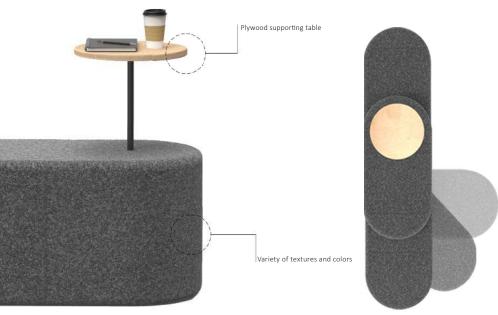

Mixture of plywood, painted mdf, fabric cushions and metal frame table makes a beautiful and modern combination.

Dimension 440.580.775(mm)

Wooden Part Plywwod

**Uphostery** Fabric

Zero pouf is a flexible spatial element. The modules shape concepts that provide different forms of seating for one or two persons.