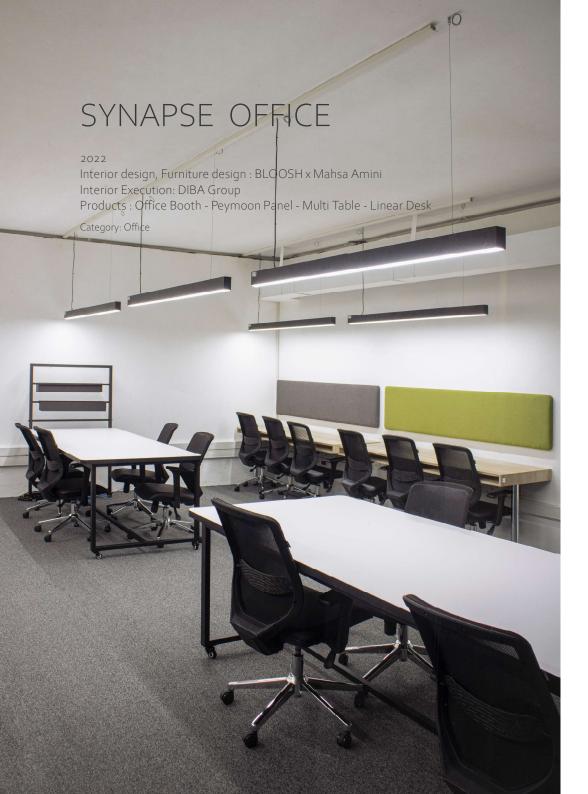

Multi table is a perfect solution for a flexible workspace. It offers all the necessary features for a meeting. A portable package which incorporates TV stand, paper roll holder storage and a mounted lighting. It is an Adaptable workspace that can be reconfigured and rearranged quickly to suit changing requirements.

Accessible amenities and facilities to support the well-being and productivity of the occupants is an important issue in this project.

LINEAR Desk

MULTI Table

The refurbishment of Rey Cement Factory is accomplished by DIBA Group. In this project, Bloosh was resposible for the design of Reused furniture and also a customized design for the interactive table of Industry Museum.