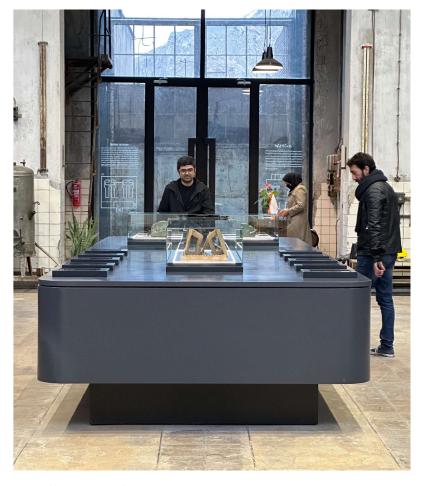

Accessible amenities and facilities to support the well-being and productivity of the occupants is an important issue in this project.

LINEAR Desk

MULTI Table

The refurbishment of Rey Cement Factory is accomplished by DIBA Group. In this project, Bloosh was resposible for the design of Reused furniture and also a customized design for the interactive table of Industry Museum.

The interactive table was supposed to provide a central spot for getting information about the museum and its history.

The table is a display showcase for the historical items of museum. Tablets installed in the table present the digital information. Sound system and lighting are other features of the table.

The shape of the table is designed in harmony with the existing indutrial objects of space.