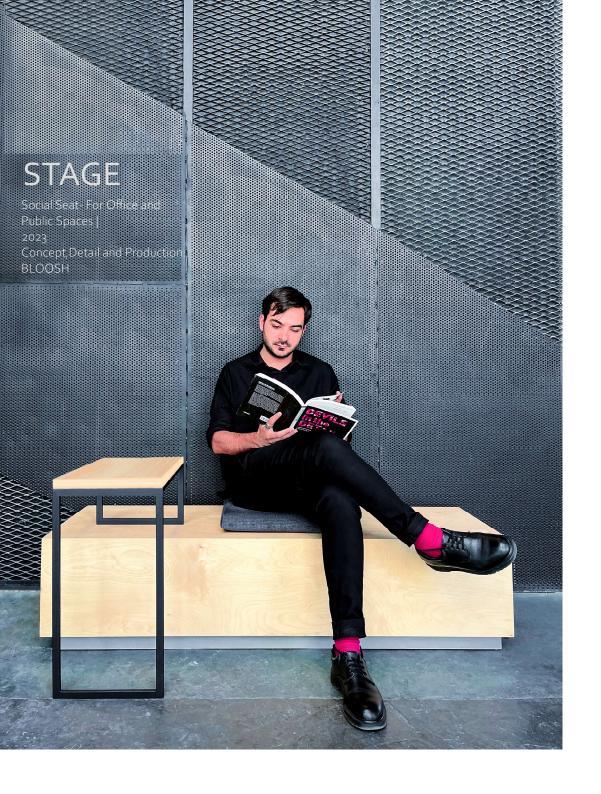

Stage is consisted of fixed modules that combine in different variations and make a set of seats to fit every space. In public spaces, offices and ideation rooms, it provides a perfect set of seat, table and storage.