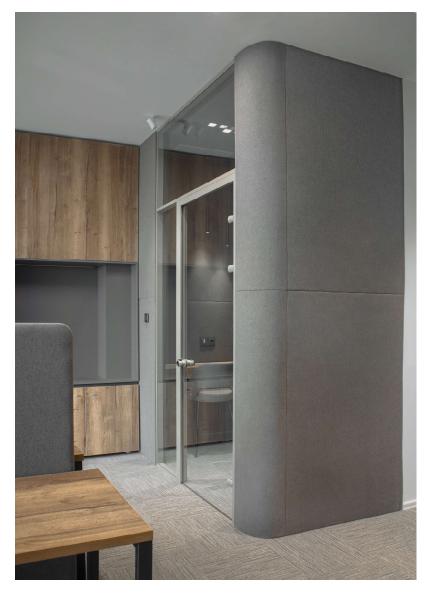

Finishing Material Industrial Felt 4mm / Indutrial Felt 8 mm

Silence booth is a small, enclosed space designed to provide a quiet and private area for individuals to work or make phone calls without distractions. It is ideal for open office environments or other shared spaces where noise levels can be high, making it difficult for people to concentrate or have confidential conversations.

The booth is equipped with soundproofing materials, ventilation, and lighting to create a comfortable and functional space. It also has amenities like power outlets, USB ports, and built-in desks and seating to accommodate various work styles. The booth has a modular design that can be scaled according to the user's need. The booth comes in detached pieces that can be assembled and disassembled easily.