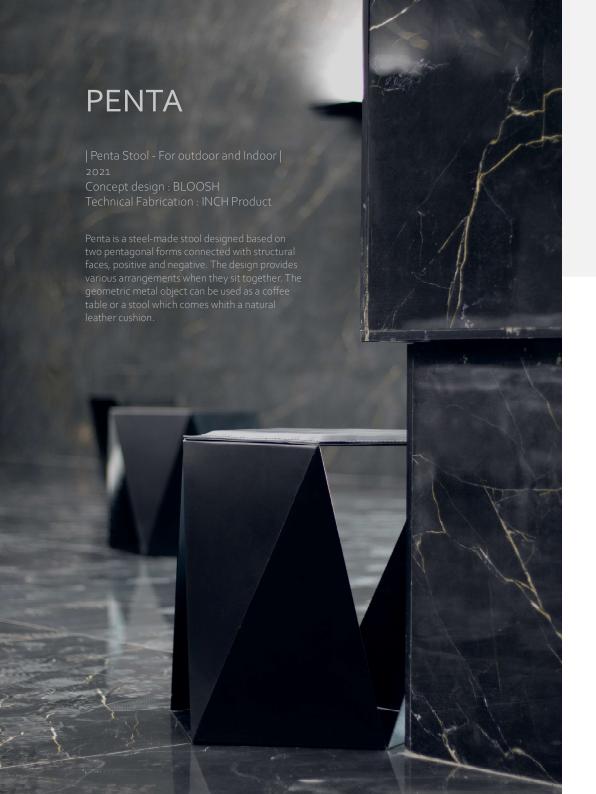

.

Bloosh Studio designs and produces Furniture and spatial elements for:

Office - Retail - Public Sapce - Exhibition Space

# Products



Dimension

Table

1200.600.760 mm

Coffee Table 600.600.400 mm

Base

Powder-Coated Steel



Top Ceramic - Stone - Wood



U-Turn is a multi-purpose table. At home or at the office, this steel frame table can be a bold piece of furniture with its metal and ceramic combination. The frame consists of four similar U shape legs, two of them rotated go degrees. The rotation is due to the structural stability of the frame. It avoids vibration. Also for being more steady. The main character of the table is basically a strip that turns and flips around. The table top can be of wood, ceramic or any other opaque material and can be easily replaced if desired





Dimension 450.450.480mm

Base

Powder-Coated Steel



**Cushion** Natural Leather













# PEYMOON SET

| Peymoon Office furniture set - Home office and Office like home

Concept, Detail, Fabrication, Productioan : BLOOSH



# Dimension 1800.900 mm 1500.600 mm Base Powder-Coated Steel Uphostery Fabric







A Double face Panel is the main element of this set, which can work as a free standing partition or it can stand around table to provide pivacy and acoustic space. It can also create a simple and easy to manufacture seating along with cubic cushion s that are in two types of 10\*50\*60cm for the seat and 10\*40\*60 for back.

# HABBE

| for Home, Office and Educational Spaces |

Concept Design : Haftohasht Innovation Studio

Detail Design, Fabrication : BLOOSH







Multi fuct