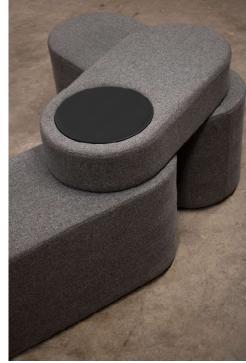

Mixture of plywood, painted mdf, fabric cushions and metal frame table makes a beautiful and modern combination.

Dimension 440.580.775(mm)

Wooden Part Plywwod

**Uphostery** Fabric

Zero pouf is a flexible spatial element. The modules shape concepts that provide different forms of seating for one or two persons.