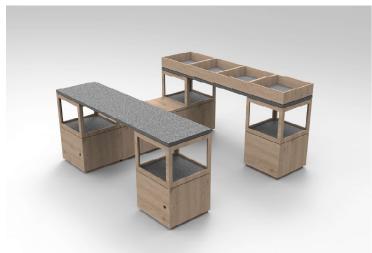

Stage is consisted of fixed modules that combine in different variations and make a set of seats to fit every space. In public spaces, offices and ideation rooms, it provides a perfect set of seat, table and storage.

Mixture of plywood, painted mdf, fabric cushions and metal frame table makes a beautiful and modern combination.

Dimension 440.580.775(mm)

Wooden Part Plywwod

**Uphostery** Fabric

Zero pouf is a flexible spatial element. The modules shape concepts that provide different forms of seating for one or two persons.