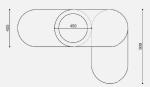

Mixture of plywood, painted mdf, fabric cushions and metal frame table makes a beautiful and modern combination.

Dimension 440.580.775(mm)

Wooden Part Plywwod

**Uphostery** Fabric

Zero pouf is a flexible spatial element. The modules shape concepts that provide different forms of seating for one or two persons.