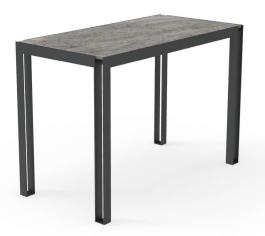

U-Turn is a multi-purpose table. At home or at the office, this steel frame table can be a bold piece of furniture with its metal and ceramic combination. The frame consists of four similar U shape legs, two of them rotated go degrees. The rotation is due to the structural stability of the frame. It avoids vibration. Also for being more steady. The main character of the table is basically a strip that turns and flips around. The table top can be of wood, ceramic or any other opaque material and can be easily replaced if desired