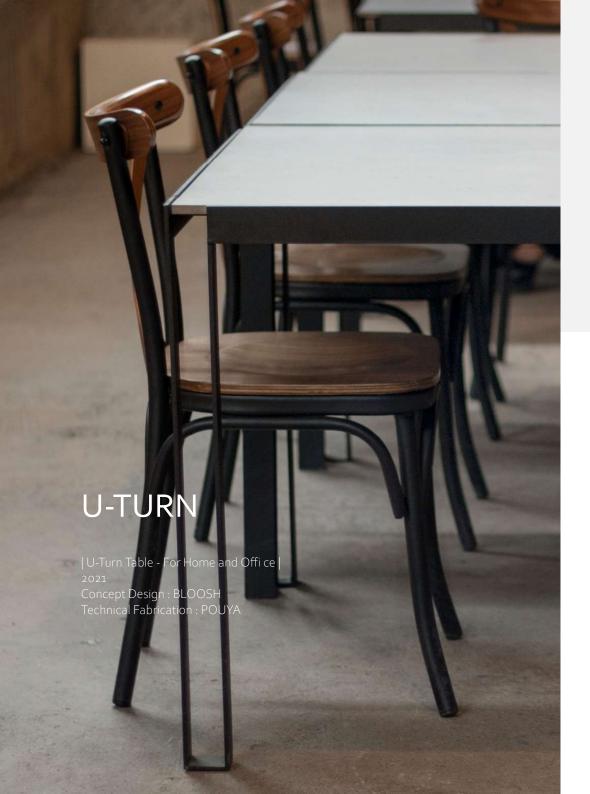

U-Turn is a multi-purpose table. At home or at the office, this steel frame table can be a bold piece of furniture with its metal and ceramic combination. The frame consists of four similar U shape legs, two of them rotated go degrees. The rotation is due to the structural stability of the frame. It avoids vibration. Also for being more steady. The main character of the table is basically a strip that turns and flips around. The table top can be of wood, ceramic or any other opaque material and can be easily replaced if desired