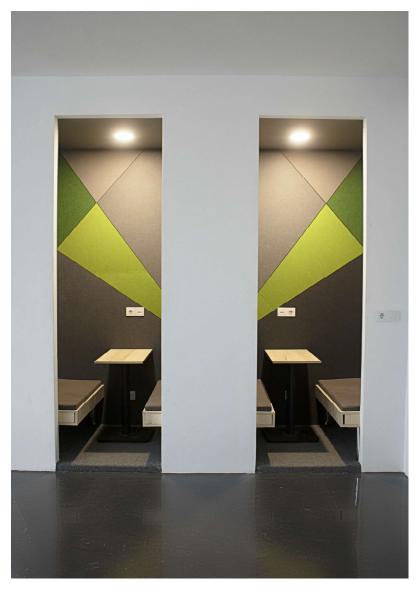

Finishing Material Industrial Felt 4mm / Indutrial Felt 8 mm

Silence booth is a small, enclosed space designed to provide a quiet and private area for individuals to work or make phone calls without distractions. It is ideal for open office environments or other shared spaces where noise levels can be high, making it difficult for people to concentrate or have confidential conversations.

The booth is equipped with soundproofing materials, ventilation, and lighting to create a comfortable and functional space. It also has amenities like power outlets, USB ports, and built-in desks and seating to accommodate various work styles. The booth has a modular design that can be scaled according to the user's need. The booth comes in detached pieces that can be assembled and disassembled easily.