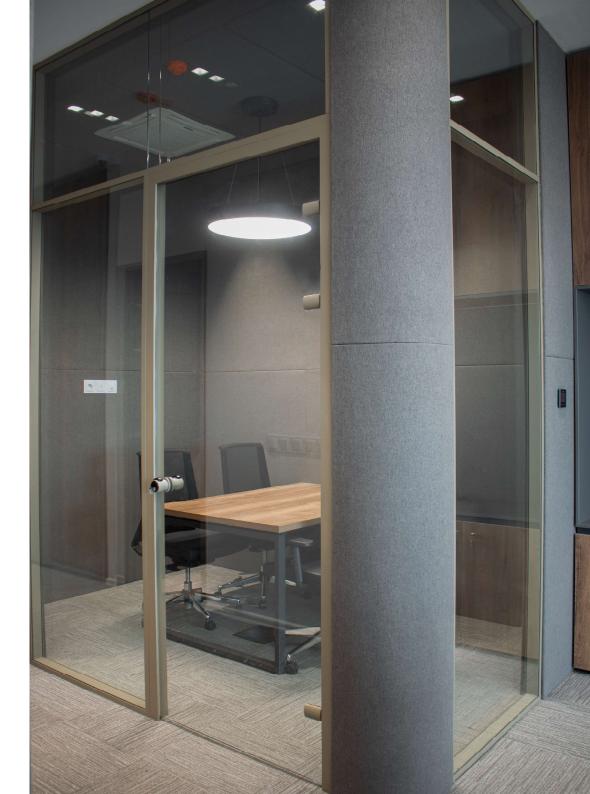

# Projects

Room in room; Built in silent room A private space is designed with upholstered panels to avoid distractions, interruptions and allowing users to work or communicate effectively.

The upholstered furniture brings warmth to the workspace. The combination of wood and textile creates a pleasant and calm atmosphere, resulting in less stress, better mood and more concentration at work.