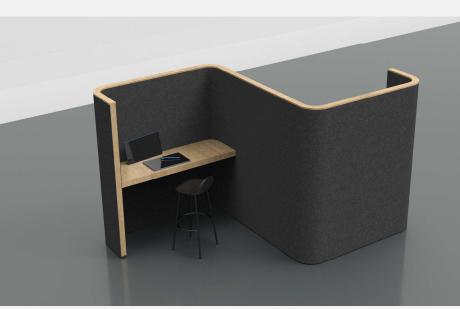

At a time when there are blurred line between home and office spaces, soft seating is a key element to bring the homey feeling to every space.

**Double** 220\*200\*120 Cm

Base Material MDF **Single** 220\*120\*120 Cm

Finishing Material Industrial Felt 4mm / Indutrial Felt 8 mm

Silence booth is a small, enclosed space designed to provide a quiet and private area for individuals to work or make phone calls without distractions. It is ideal for open office environments or other shared spaces where noise levels can be high, making it difficult for people to concentrate or have confidential conversations.

The booth is equipped with soundproofing materials, ventilation, and lighting to create a comfortable and functional space. It also has amenities like power outlets, USB ports, and built-in desks and seating to accommodate various work styles. The booth has a modular design that can be scaled according to the user's need. The booth comes in detached pieces that can be assembled and disassembled easily.