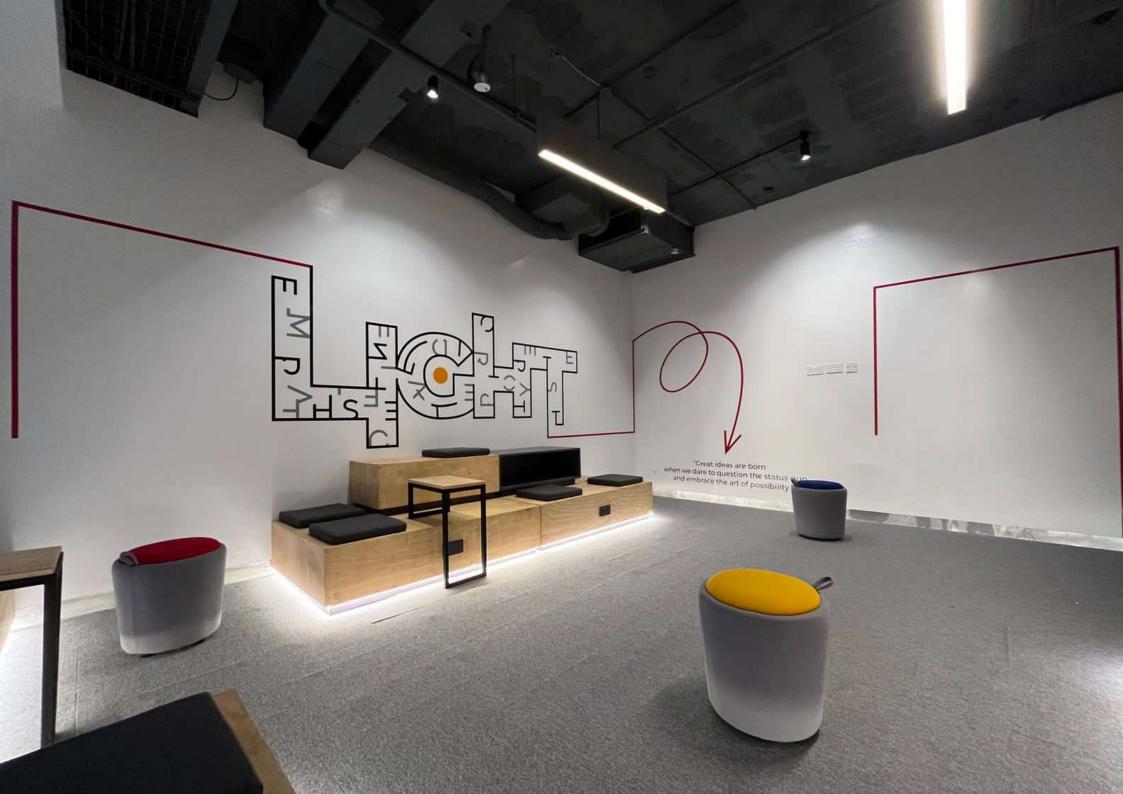

Stage is consisted of fixed modules that combine in different variations and make a set of seats to fit every space. In public spaces, offices and ideation rooms, it provides a perfect set of seat, table and storage.

Mixture of plywood, painted mdf, fabric cushions and metal frame table makes a beautiful and modern combination.

Dimension 440.580.775(mm)

Wooden Part Plywwod

**Uphostery** Fabric

Zero pouf is a flexible spatial element. The modules shape concepts that provide different forms of seating for one or two persons.