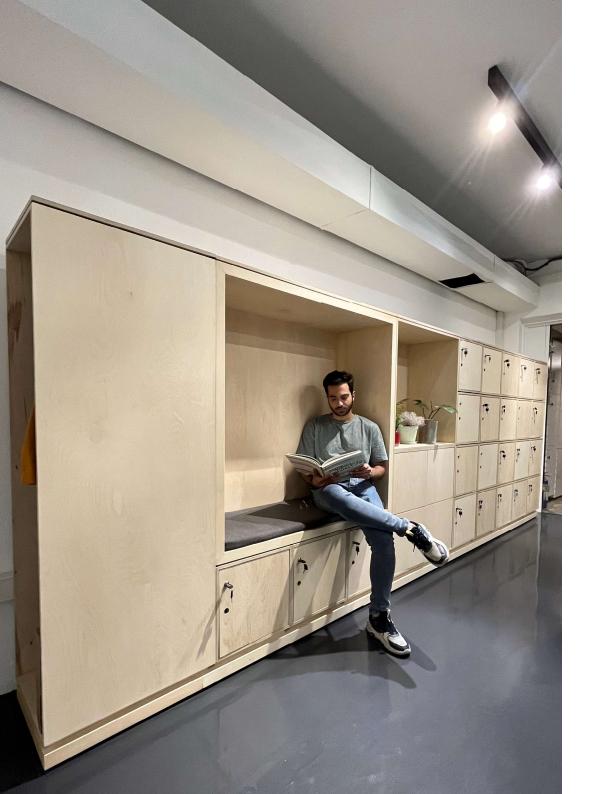

Finishing Material Industrial Felt 4mm / Indutrial Felt 8 mm

Silence booth is a small, enclosed space designed to provide a quiet and private area for individuals to work or make phone calls without distractions. It is ideal for open office environments or other shared spaces where noise levels can be high, making it difficult for people to concentrate or have confidential conversations.

The booth is equipped with soundproofing materials, ventilation, and lighting to create a comfortable and functional space. It also has amenities like power outlets, USB ports, and built-in desks and seating to accommodate various work styles. The booth has a modular design that can be scaled according to the user's need. The booth comes in detached pieces that can be assembled and disassembled easily.