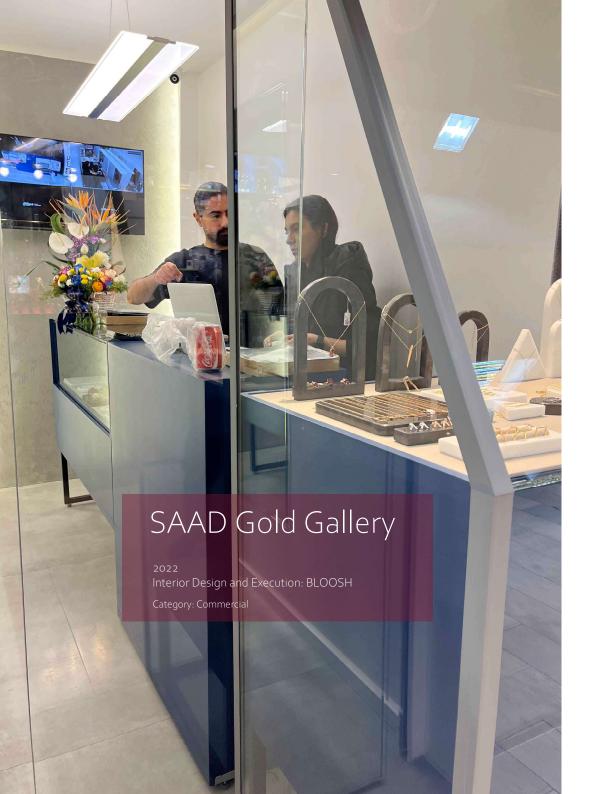

the harmony of materials and colors in all the elements of the interior provides a perfect balance and a well-defined character in space.

Saad gold gallery is a new brand in Jewellery Design.

Saad referred to Bloosh for an interior design according to its brand identity. A young modern look with the use of the brand's color pallette was desired. As the area of the showroom was very compact, the main concern was to include all the necessery features and functions and use the space as efficient as possible.

Design of the displays was another key factor to define the style and to provide maximum funcionality.

Bloosh seeks to create modern vibrant spaces.

Collaborative environment, multiple use areas and furniture that encourages innovation and creativity and provides suitable spaces for different activities.