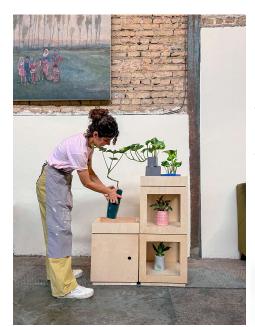

# HABBE

| for Home, Office and Educational Spaces |

Concept Design : Haftohasht Innovation Studio

Detail Design, Fabrication : BLOOSH

Multi fuctional boxes made of plywood material come together to form variations of storge.
Each module is called HABBE. habbe comes in four different moduls; full boxes work as storges that opens from the top side.

### Re-position;

Habbe is perfect for spcaes with changing needs. The arrangement of modules can be adapted to the needs of space. Same pieces, endless arrangements.

Collaborating with Namad Studio, Habbe also comes with felt covers as an option, to add a second texture and a wide color pallet to the set.

Habbe can be customized for each project to meet the maximum function of the space.