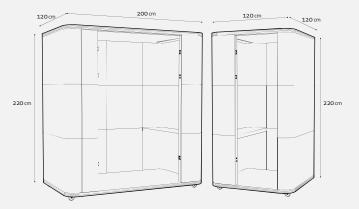

At a time when there are blurred line between home and office spaces, soft seating is a key element to bring the homey feeling to every space.

**Double** 220\*200\*120 Cm

Base Material MDF **Single** 220\*120\*120 Cm

Finishing Material Industrial Felt 4mm / Indutrial Felt 8 mm

Silence booth is a small, enclosed space designed to provide a quiet and private area for individuals to work or make phone calls without distractions. It is ideal for open office environments or other shared spaces where noise levels can be high, making it difficult for people to concentrate or have confidential conversations.