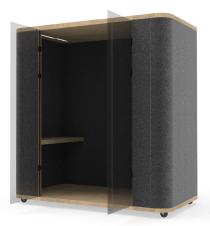

Finishing Material Industrial Felt 4mm / Indutrial Felt 8 mm

Silence booth is a small, enclosed space designed to provide a quiet and private area for individuals to work or make phone calls without distractions. It is ideal for open office environments or other shared spaces where noise levels can be high, making it difficult for people to concentrate or have confidential conversations.

The booth is equipped with soundproofing materials, ventilation, and lighting to create a comfortable and functional space. It also has amenities like power outlets, USB ports, and built-in desks and seating to accommodate various work styles. The booth has a modular design that can be scaled according to the user's need. The booth comes in detached pieces that can be assembled and disassembled easily.