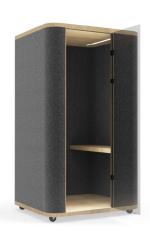

Finishing Material Industrial Felt 4mm / Indutrial Felt 8 mm

Silence booth is a small, enclosed space designed to provide a quiet and private area for individuals to work or make phone calls without distractions. It is ideal for open office environments or other shared spaces where noise levels can be high, making it difficult for people to concentrate or have confidential conversations.

The booth is equipped with soundproofing materials, ventilation, and lighting to create a comfortable and functional space. It also has amenities like power outlets, USB ports, and built-in desks and seating to accommodate various work styles. The booth has a modular design that can be scaled according to the user's need. The booth comes in detached pieces that can be assembled and disassembled easily.