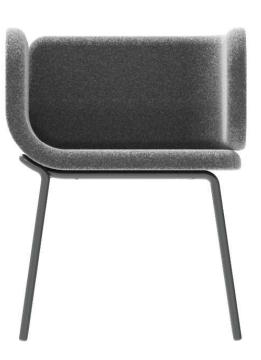

ncept Design : Haftohasht Innovation Studio

Detail Design, Fabrication : BLOOSH







Multi fuctional boxes made of plywood material come together to form variations of storge.
Each module is called HABBE. habbe comes in four different moduls; full boxes work as storges that opens from the top side.







### Re-position;

Habbe is perfect for spcaes with changing needs. The arrangement of modules can be adapted to the needs of space. Same pieces, endless arrangements.

Collaborating with Namad Studio, Habbe also comes with felt covers as an option, to add a second texture and a wide color pallet to the set.

Habbe can be customized for each project to meet the maximum function of the space.





### Dimension

440.580.775(mm)

### Base

Powder-Coated Steel



## Uphostery

Fabric









|     | 8   |                                         |
|-----|-----|-----------------------------------------|
|     | 350 |                                         |
|     |     |                                         |
|     | 500 | 300                                     |
| 005 | 350 | 600                                     |
|     | 8   | San |

Stage is consisted of fixed modules that combine in different variations and make a set of seats to fit every space. In public spaces, offices and ideation rooms, it provides a perfect set of seat, table and storage.

Mixture of plywood, painted mdf, fabric cushions and metal frame table makes a beautiful and modern combination.





Dimension 440.580.775(mm)



Wooden Part Plywwod

**Uphostery** Fabric









Zero pouf is a flexible