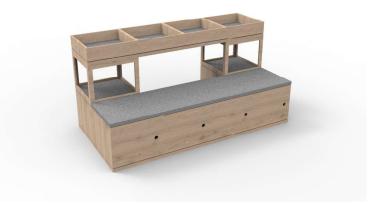

Stage is consisted of fixed modules that combine in different variations and make a set of seats to fit every space. In public spaces, offices and ideation rooms, it provides a perfect set of seat, table and storage.

Mixture of plywood, painted mdf, fabric cushions and metal frame table makes a beautiful and modern combination.

Dimension 440.580.775(mm)

Wooden Part Plywwod

**Uphostery** Fabric

Zero pouf is a flexible spatial element. The modules shape concepts that provide different forms of seating for one or two persons.