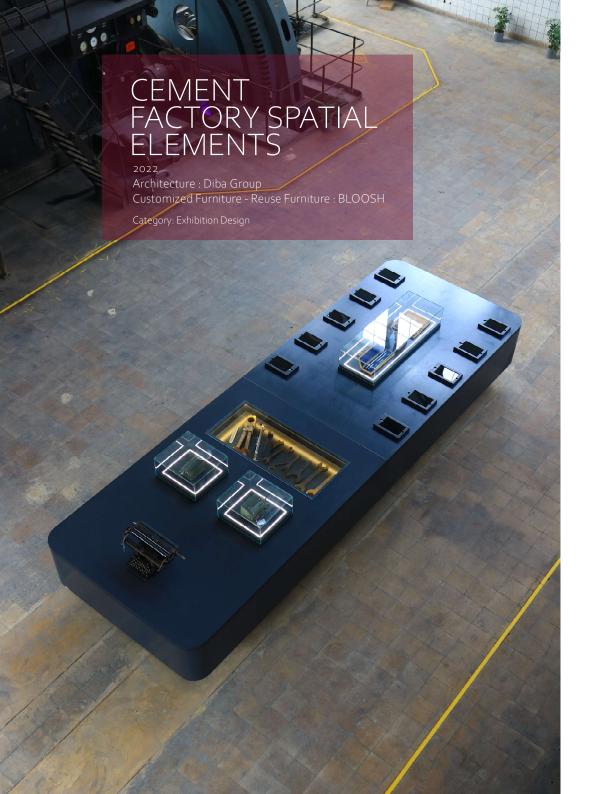

Accessible amenities and facilities to support the well-being and productivity of the occupants is an important issue in this project.

LINEAR Desk

MULTI Table

The refurbishment of Rey Cement Factory is accomplished by DIBA Group. In this project, Bloosh was resposible for the design of Reused furniture and also a customized design for the interactive table of Industry Museum.

The interactive table was supposed to provide a central spot for getting information about the museum and its history.

The table is a display showcase for the historical items of museum. Tablets installed in the table present the digital information. Sound system and lighting are other features of the table.

The shape of the table is designed in harmony with the existing indutrial objects of space.