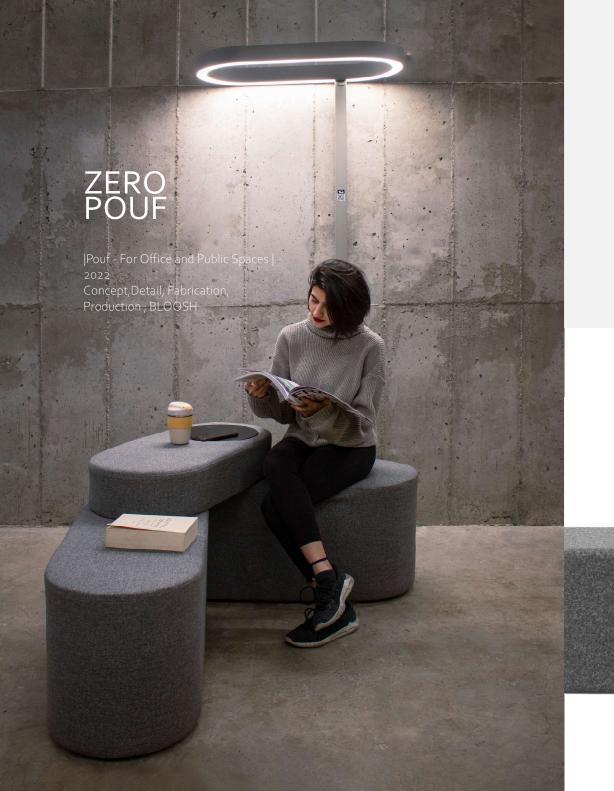

Mixture of plywood, painted mdf, fabric cushions and metal frame table makes a beautiful and modern combination.

Dimension 440.580.775(mm)

Wooden Part Plywwod

**Uphostery** Fabric

Zero pouf is a flexible spatial element. The modules shape concepts that provide different forms of seating for one or two persons.