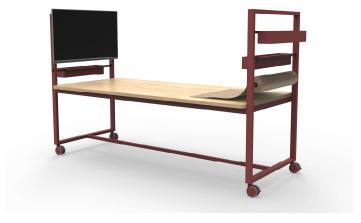

Multi table is a perfect solution for a flexible workspace. It offers all the necessary features for a meeting. A portable package which incorporates TV stand, paper roll holder storage and a mounted lighting. It is an Adaptable workspace that can be reconfigured and rearranged quickly to suit changing requirements.