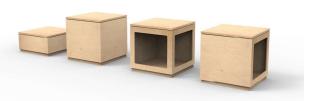

# HABBE

| for Home, Office and Educational Spaces |

Concept Design : Haftohasht Innovation Studio

Detail Design, Fabrication : BLOOSH

Multi fuctional boxes made of plywood material come together to form variations of storge.
Each module is called HABBE. habbe comes in four different moduls; full boxes work as storges that opens from the top side.

### Re-position;

Habbe is perfect for spcaes with changing needs. The arrangement of modules can be adapted to the needs of space. Same pieces, endless arrangements.

Collaborating with Namad Studio, Habbe also comes with felt covers as an option, to add a second texture and a wide color pallet to the set.