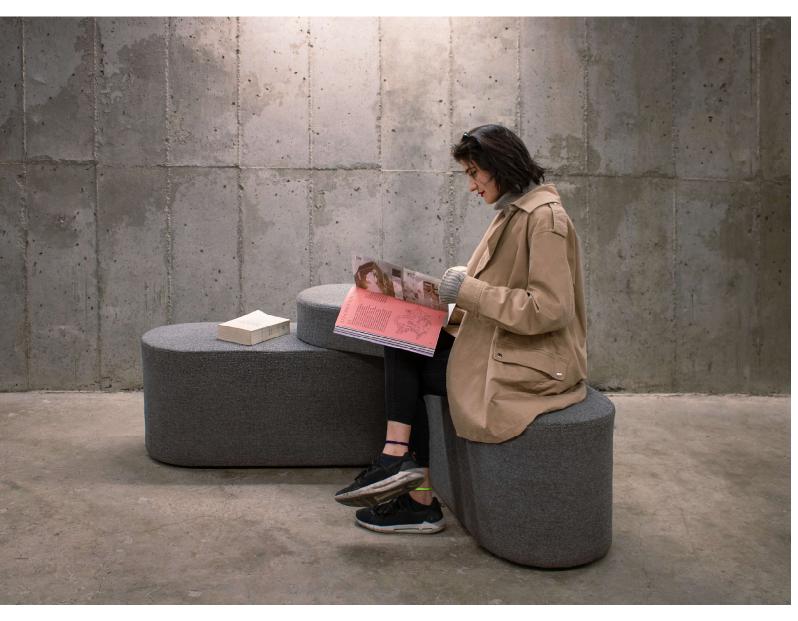

Mixture of plywood, painted mdf, fabric cushions and metal frame table makes a beautiful and modern combination.

Dimension 440.580.775(mm)

Wooden Part Plywwod

**Uphostery** Fabric

Zero pouf is a flexible spatial element. The modules shape concepts that provide different forms of seating for one or two persons.